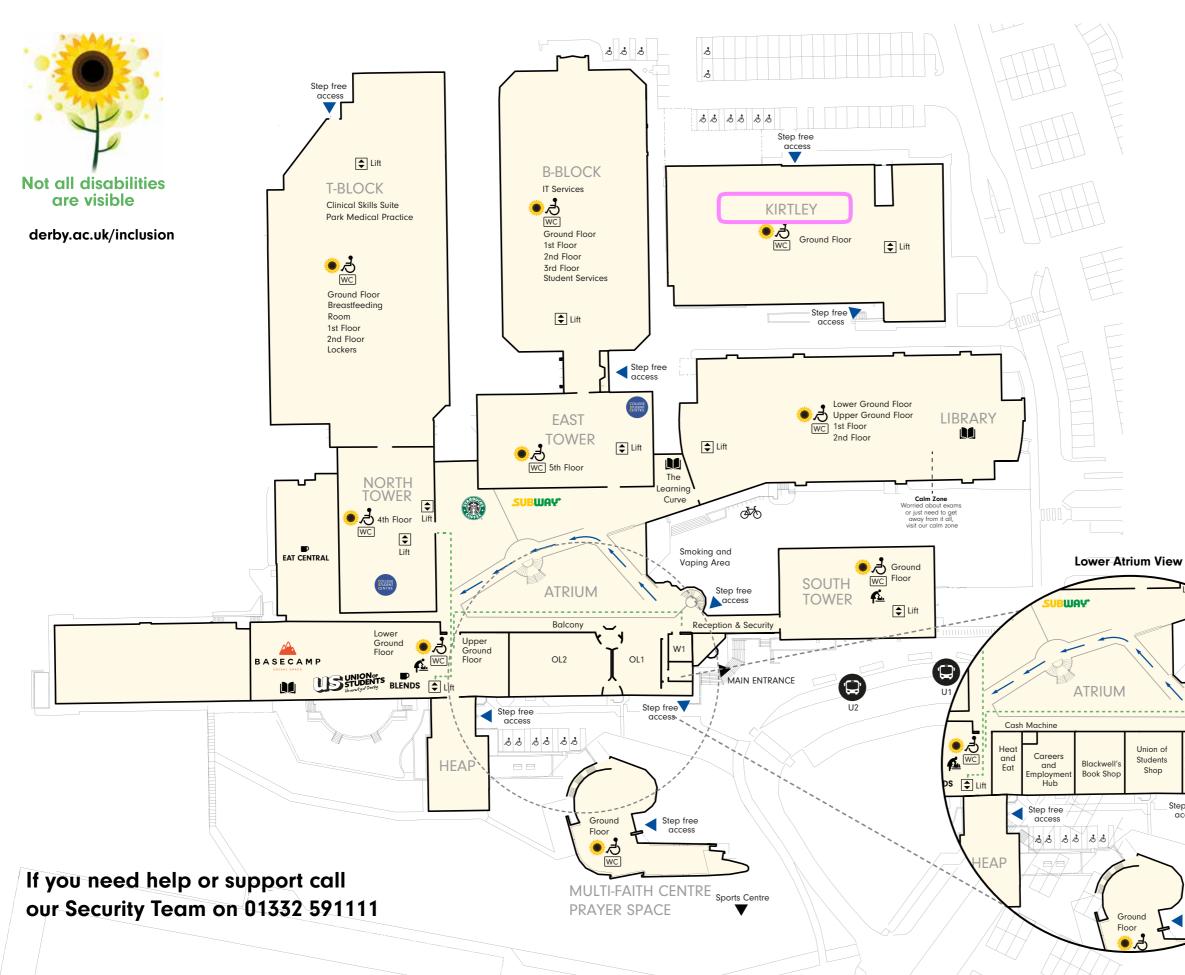

## **Kedleston Road**

Kedleston Road is our biggest site and is where many of our courses are taught. It lies on the edge of Derby, just opposite a huge public park.