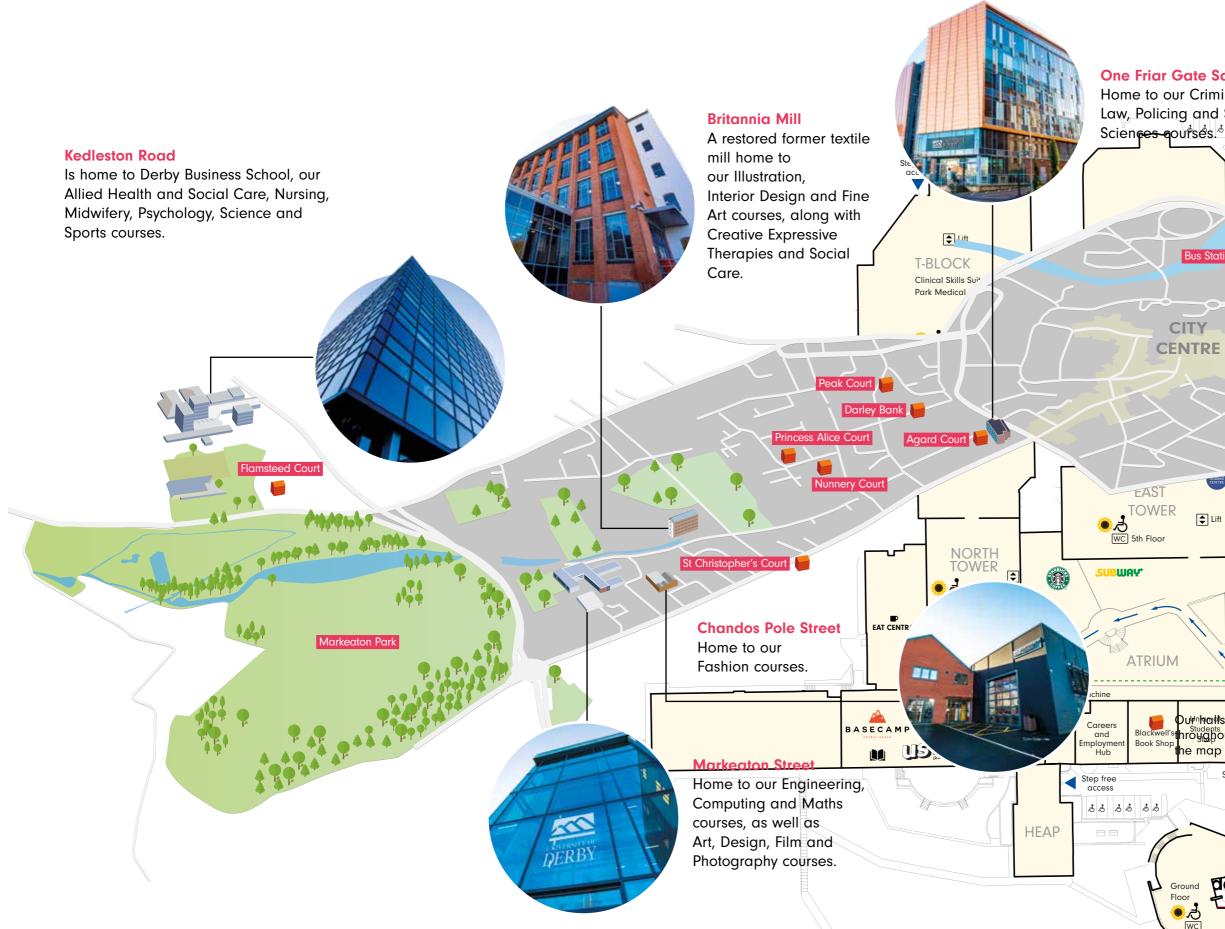

## Derby City Map

This map shows you the location of our campus site

**Derby Theatre** Home to our Theatre Arts course. **One Friar Gate Square** Home to our Criminology, Law, Policing and Social 1 . 23 33 Step free CITY CENTRE Lower Ground Floor LIBRA 1st Floor 2nd Floor 🖨 Lift 🖨 Lift M The Calm Zone Curve 00 Norried about exam or just need to get away from it all, visit our calm zone Smoking and ● 👌 Ground WC Floor Vaping Area SOUTH Step free TOWER access Lift Reception & Security Duthats duresidence are located hroughout and shown like this on the city MAIN ENTRANCE ne map Step free acces d out more: Der Step free c.uk/campus Ground Floor ج ا